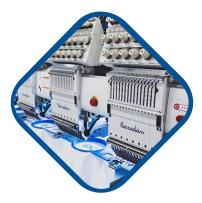

#### EMBROIDERY

State of the Art Embroidery Machines from Tajima. 9 Color 20 head with a capacity of over 15,000 pieces a day. We can offer very intricate embroideries as desired by the buyers.