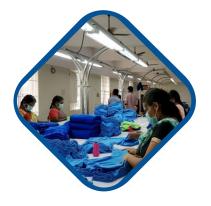

## LAY-CUTTING

Fabric is laid and cut with an electronic cutting device around the designed pattern received from the marker room. MACHINE NAME MAKE QTY Band knife machine TOZIBHA 2 Nos Straight knife cutting machine EASTMEN 5 Nos Rib cutting (manual) - 5 Nos

STITCHING

State of the Art sewing Machineries from PEGASUS, BROTHER, JUKI, SUNRISE, BHARTH. Cut panels are sewn together by experienced workers. Extreme care and precision are exercised to match the buyer's required specifications.