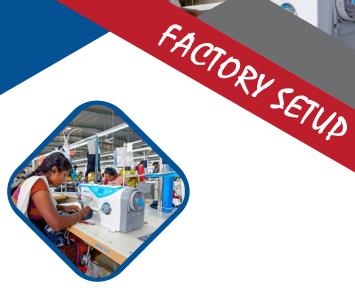

STITCHING

State of the Art sewing Machineries from PEGASUS, BROTHER, JUKI, SUNRISE, BHARTH. Cut panels are sewn together by experienced workers. Extreme care and precision are exercised to match the buyer's required specifications.