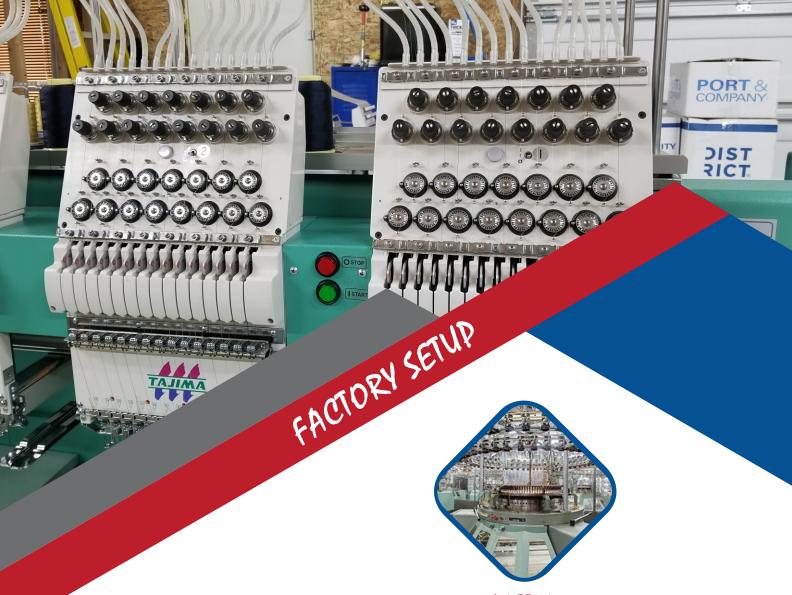

#### EMBROIDERY

State of the Art Embroidery Machines from Tajima. 9 Color 20 head with a capacity of over 15,000 pieces a day. We can offer very intricate embroideries as desired by the buyers.

# KNITTING

We use imported knitting machine like Mayer & Cie, Pailung, Smart etc., 50 Tones Production capacity monthly.